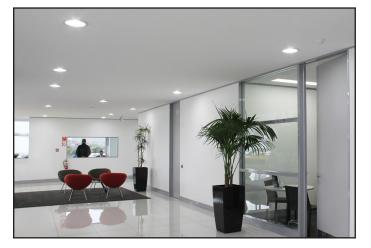

## LED RECESS DOWNLIGHT

**TECHNICAL SPECIFICATIONS** 

The ECOLight LED Recess Downlight is designed for general lighting purposes and is perfect for supplementary lighting for show centres, malls, stores, hospitals and banks.

This downlight provides a high level of light and is very energy efficient. These can be used as a direct replacement for fluorescent troffers in false ceilings or to replace existing traditional downlights.