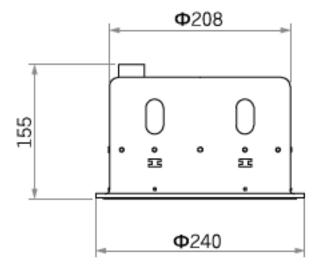

## DIMENSIONS

| LED Source              | 40W                                                            |  |  |
|-------------------------|----------------------------------------------------------------|--|--|
| Power Supply Efficiency | >90%                                                           |  |  |
| Power Factor            | >0.95                                                          |  |  |
| LED Lighting Efficiency | 75lm/W                                                         |  |  |
| LED Beam Angle          | 153°                                                           |  |  |
| LED Lumens              | 3,200lm                                                        |  |  |
| Dimmable                | No                                                             |  |  |
| Colour Rendering Index  | Ra>75                                                          |  |  |
| Colour Temperature      | (CW) Cool White 5700K<br>(NW) Natural White 5000K              |  |  |
| IP Rating               | IP20                                                           |  |  |
| Ambient Temperature     | –20°C to 40°C                                                  |  |  |
| Life Span               | >30,000hrs                                                     |  |  |
| Eco-friendly            | No UV, IR, Lead or Mercury                                     |  |  |
| Materials               | Aluminium Alloy heat sink & housing,<br>Frosted glass diffuser |  |  |
| Weight                  | 2.34kg                                                         |  |  |
| Dimensions              | 240mm x 155mm x 208mm                                          |  |  |
| Power Cable             | 3m with 3 pin plug                                             |  |  |