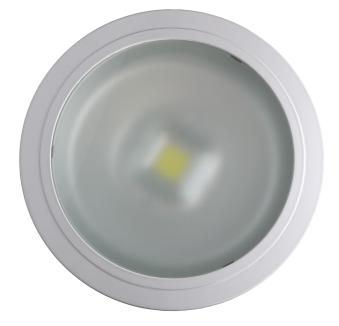

No UV, IR, Lead or Mercury                                     |  |  |
| Materials               | Aluminium Alloy heat sink & housing,<br>Frosted glass diffuser |  |  |
| Weight                  | 2.34kg                                                         |  |  |
| Dimensions              | 240mm x 155mm x 208mm                                          |  |  |
| Power Cable             | 3m with 3 pin plug                                             |  |  |

| CAT NO.         | Colour<br>Temperature | Lumens | Power |
|-----------------|-----------------------|--------|-------|
| LEDDL210-40AC   | Cool White            | 3200   | 40W   |
| LEDDL210-40ACNW | Natural White         | 3100   | 40W   |

SDOC is available on our website







# LEDDL210-40AC

## **PRODUCT IMAGE – LENS**



## DIMENSIONS



### -/+180 -150 150 -120 120 -90 90 60 60 Lumen Output: cd C0/180 C30/210 -30 30 900 C60/240 0 C90/270 Average Beam Angle(10%):153. 4°

20 Neilpark Drive East Tamaki Auckland. NEW ZEALAND **phone: 64 9 272 5619** 



**BEAM ANGLE**